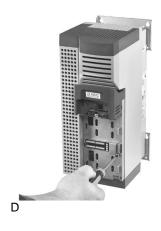

Release the center screw holding the blue control module cover (B) and remove cover by sliding down and taking it off (C).

After that release control module screw (D) and remove the control module (E). You may now install the replacement control module, fix the screw and carry out steps C to A in reverse order.