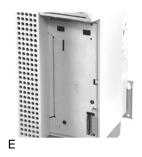

Release the center screw holding the blue control module cover (B) and remove cover by sliding down and taking it off (C).

After that release control module screw (D) and remove the control module (E). You may now install the replacement control module, fix the screw and carry out steps C to A in reverse order.