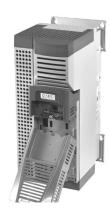

Release the center screw holding the blue control module cover (B) and remove cover by sliding down and taking it off (C).

After that release control module screw (D) and remove the control module (E). You may now install the replacement control module, fix the screw and carry out steps C to A in reverse order.