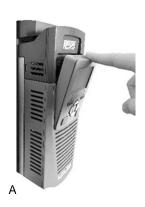

## **Description:**

Please follow the instructions below to deinstall the control module and install a new control module in the frequency inverter:

Do remove the graphic keypad (or blank cover) of the FrigoPack FU+ Refrigeration inverter by slightly pressing it down and pulling it out (A).