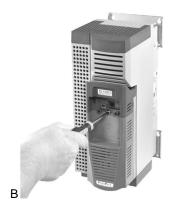

Release the center screw holding the blue control module cover (B) and remove cover by sliding down and taking it off (C).

After that release control module screw (D) and remove the control module (E). You may now install the replacement control module, fix the screw and carry out steps C to A in reverse order.